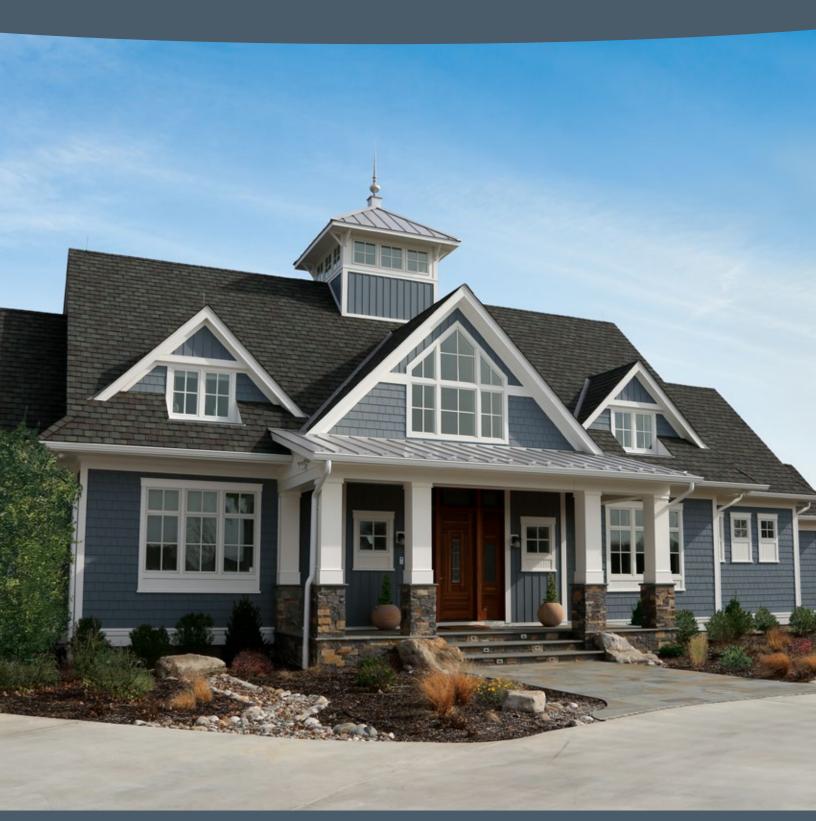

# Celect<sup>®</sup>. Enter the superior exterior.

Celect® Cellular Exteriors by Royal® gives you the look and touch of real wood without its inconveniences and expenses. It gives you seamless looks year after year without the painting, repainting, caulking, re-caulking and delaminating of fiber cement. So now you can demand all of it: weather defiance, maintenance freedom and unlimited home design possibilities.

# Timelessly beautiful, relentlessly durable styles

- Premium siding options: 7" Clapboard, Board & Batten and 7" Shake
- All made from the same recyclable, state-of-the-art cellular material
- Faithfully reproduce the deep grain texture and solid heft of real wood
- Every style is equally unaffected by mold, mildew, weather and time
- · Lifetime Limited Warranty

#### Seamless, astounding beauty

- Patented interlocking joints\* keep moisture out and almost completely eliminate seams
- No more gaps and wavy lines
- Boards keep straight and true through a home's natural expansion and contraction
- Gravity lock design wipes out warping, buckling and shifting while boosting wind resistance to more than 200 mph