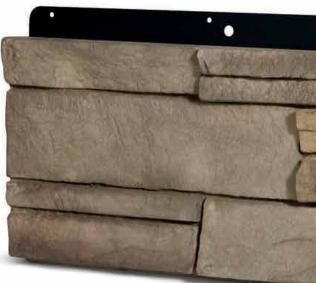

### Flat Panel ▽

The main component of the Versetta Stone® system, the Flat Panels are 8" x 36" and weigh approximately 17 lbs. Each panel is embedded with a G-90 galvanized nail strip that allows easy installation. The 3/16" offset and predrilled weep holes in the nail strips are important parts of our moisture management system, allowing water to flow between the panel and the wall, eventually leading out of starter strips installed at the bottom of the wall system.