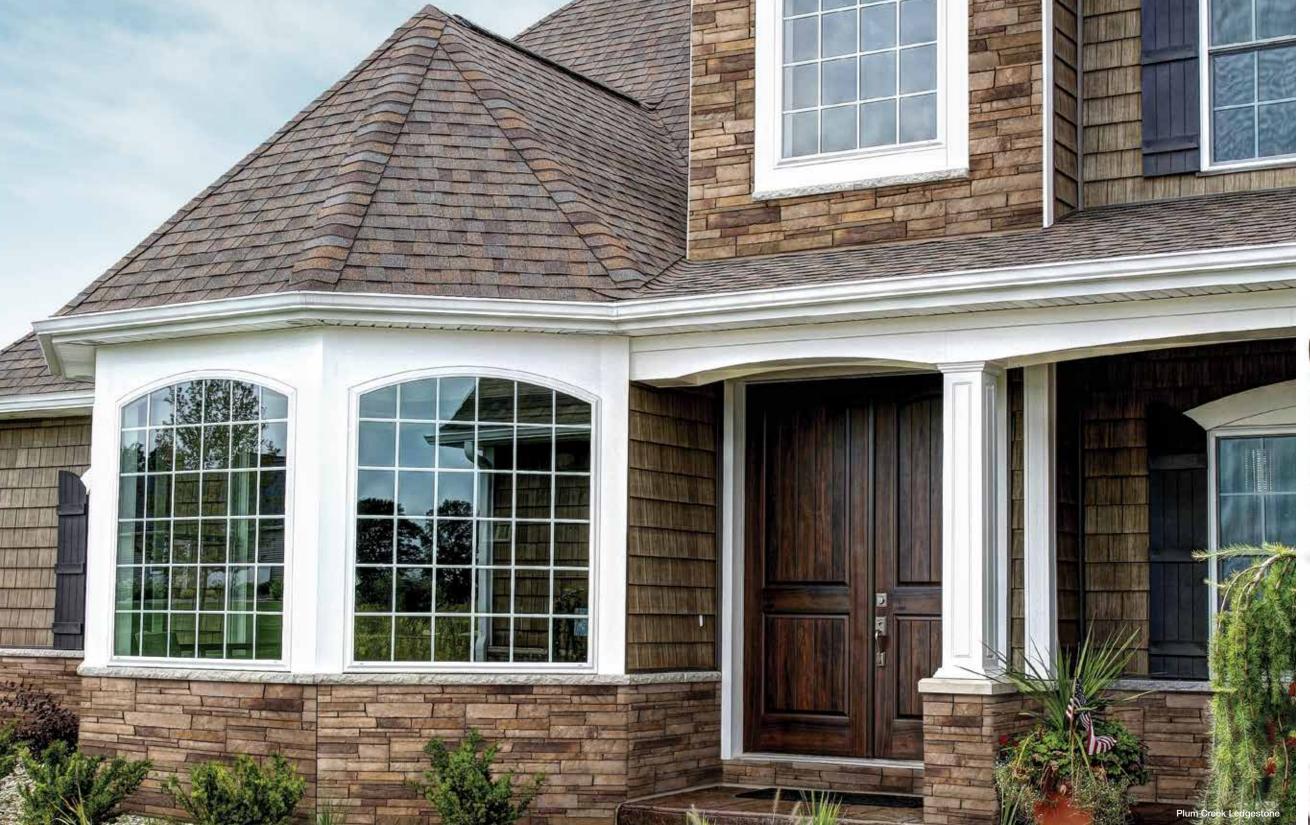

# Versetta Stone®

# FULL PRODUCT LINE **BROCHURE**







## Amazing performance.

The structure and components are designed to effectively manage moisture by allowing water to be safely passed directly to the outside or through to the bottom of the wall system, which helps in preventing mold growth. Rigorous testing demonstrates that Versetta Stone® meets all current standards for masonry veneer products, including:

- Nail Strip 60-year corrosion resistance
- 110 mph wind load resistance
- Class A Fire Rating
- Less than 3% mass loss in freeze/thaw testing
- Minimum of 50% recycled content as validated by UL Environment™
- NAHB Green Approved Product

### Flat Panel ▽

The main component of the Versetta Stone® system, the Flat Panels are 8" x 36" and weigh approximately 17 lbs. Each panel is embedded with a G-90 galvanized nail strip that all