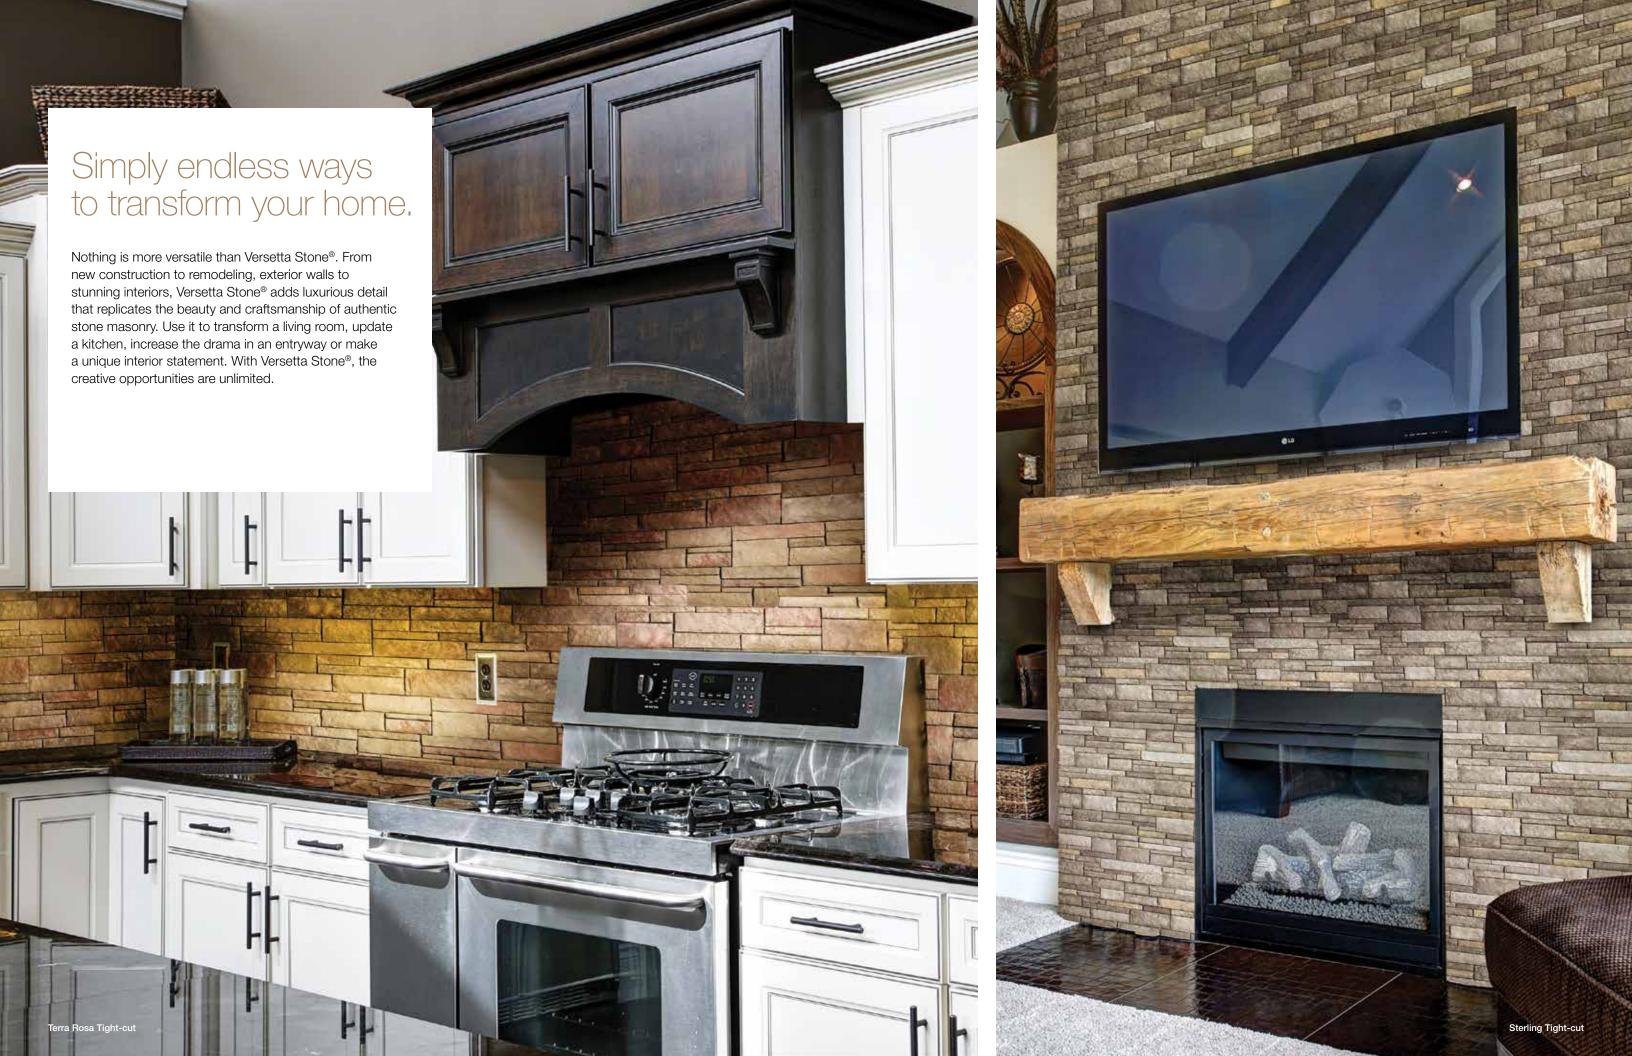

## Amazing performance.

The structure and components are designed to effectively manage moisture by allowing water to be safely passed directly to the outside or through to the bottom of the wall system, which helps in preventing mold growth. Rigorous testing demonstrates that Versetta Stone® meets all current standards for masonry veneer products, including:

# Terra Rosa