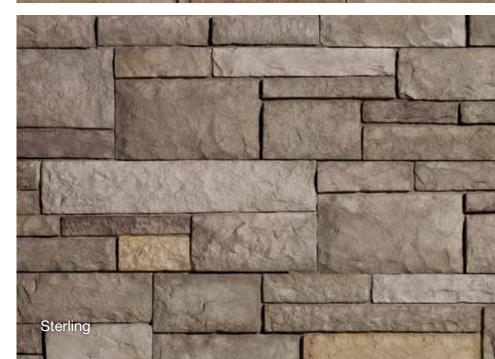

# 4 Ledgestone

The rugged texture and purposeful irregularity offer an exposed and well-worn look that suggests years in the elements.