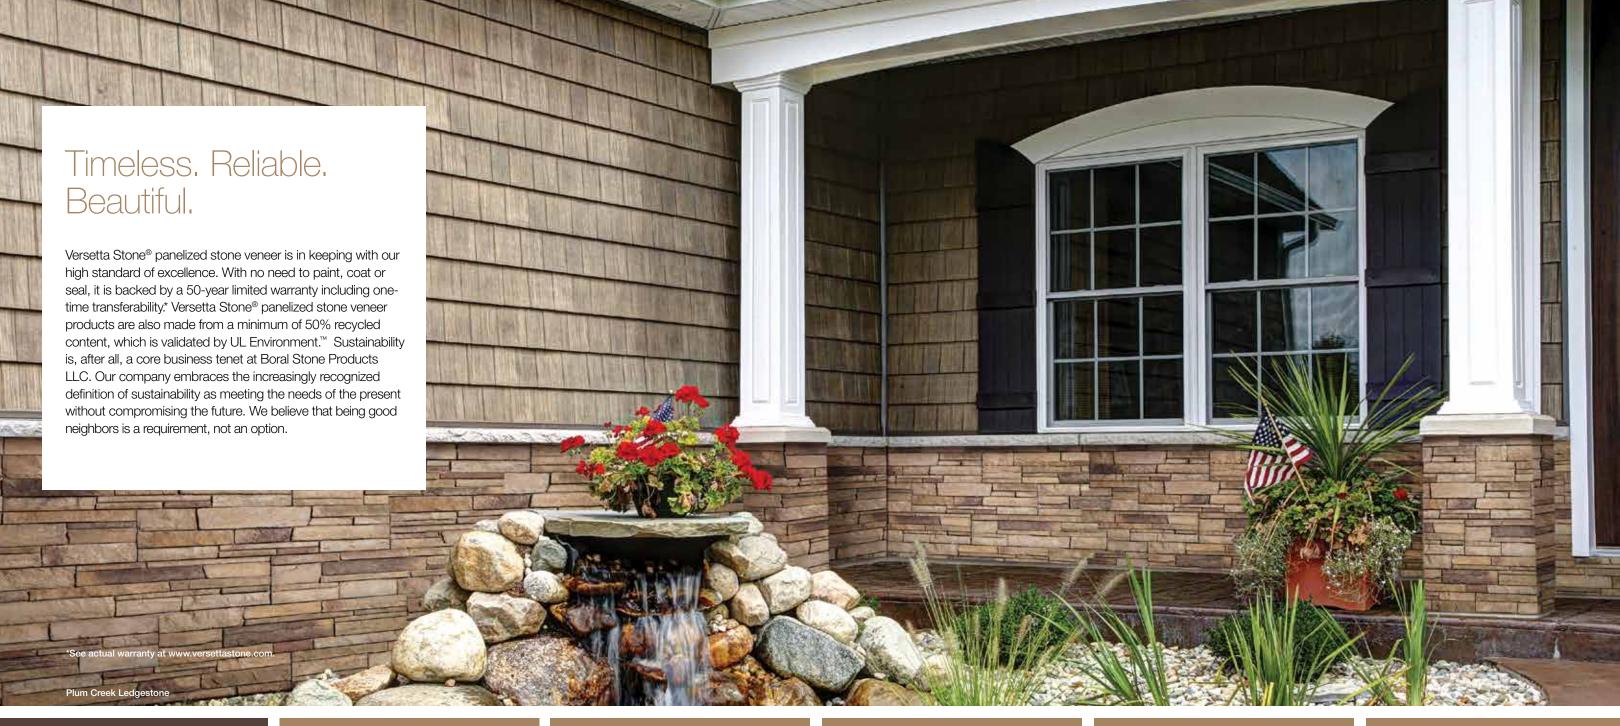

# Versetta Stone®

## Amazing performance.

The structure and components are designed to effectively manage moisture by allowing water to be safely passed directly to the outside or through to the bottom of the wall system, which helps in preventing mold growth. Rigorous testing demonstrates that Versetta Stone® meets all current standards for masonry veneer products, including:

- Nail Strip 60-year corrosion resistance
- 110 mph wind load resistance
- Class A Fire Rating
- Less than 3% mass loss in freeze/thaw testing
- Minimum of 50% recycled content as validated by UL Environment™
- NAHB Green Approved Product