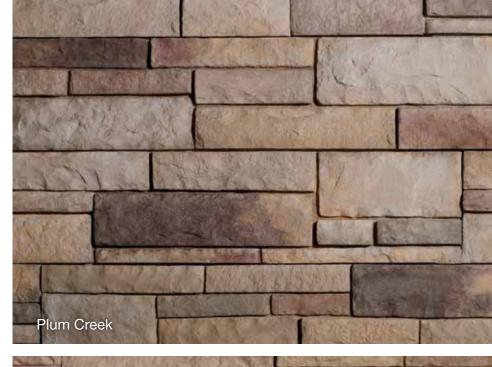

# 4 Ledgestone

The rugged texture and purposeful irregularity offer an exposed and well-worn look that suggests years in the elements.