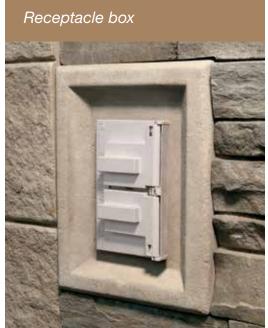

Accessories

Every project must come to a finish.
A perfect finish.

versetta Stone® panelized stone veneer trim and accessories add the detail that replicates the look of authentic stone masonry and craftsmanship.