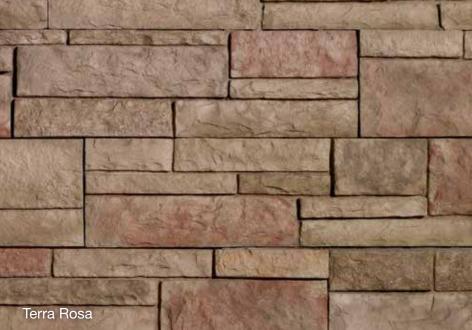

# Terra Rosa

# 4 Ledgestone

The rugged texture and purposeful irregularity offer an exposed and well-worn look that suggests years in the elements.