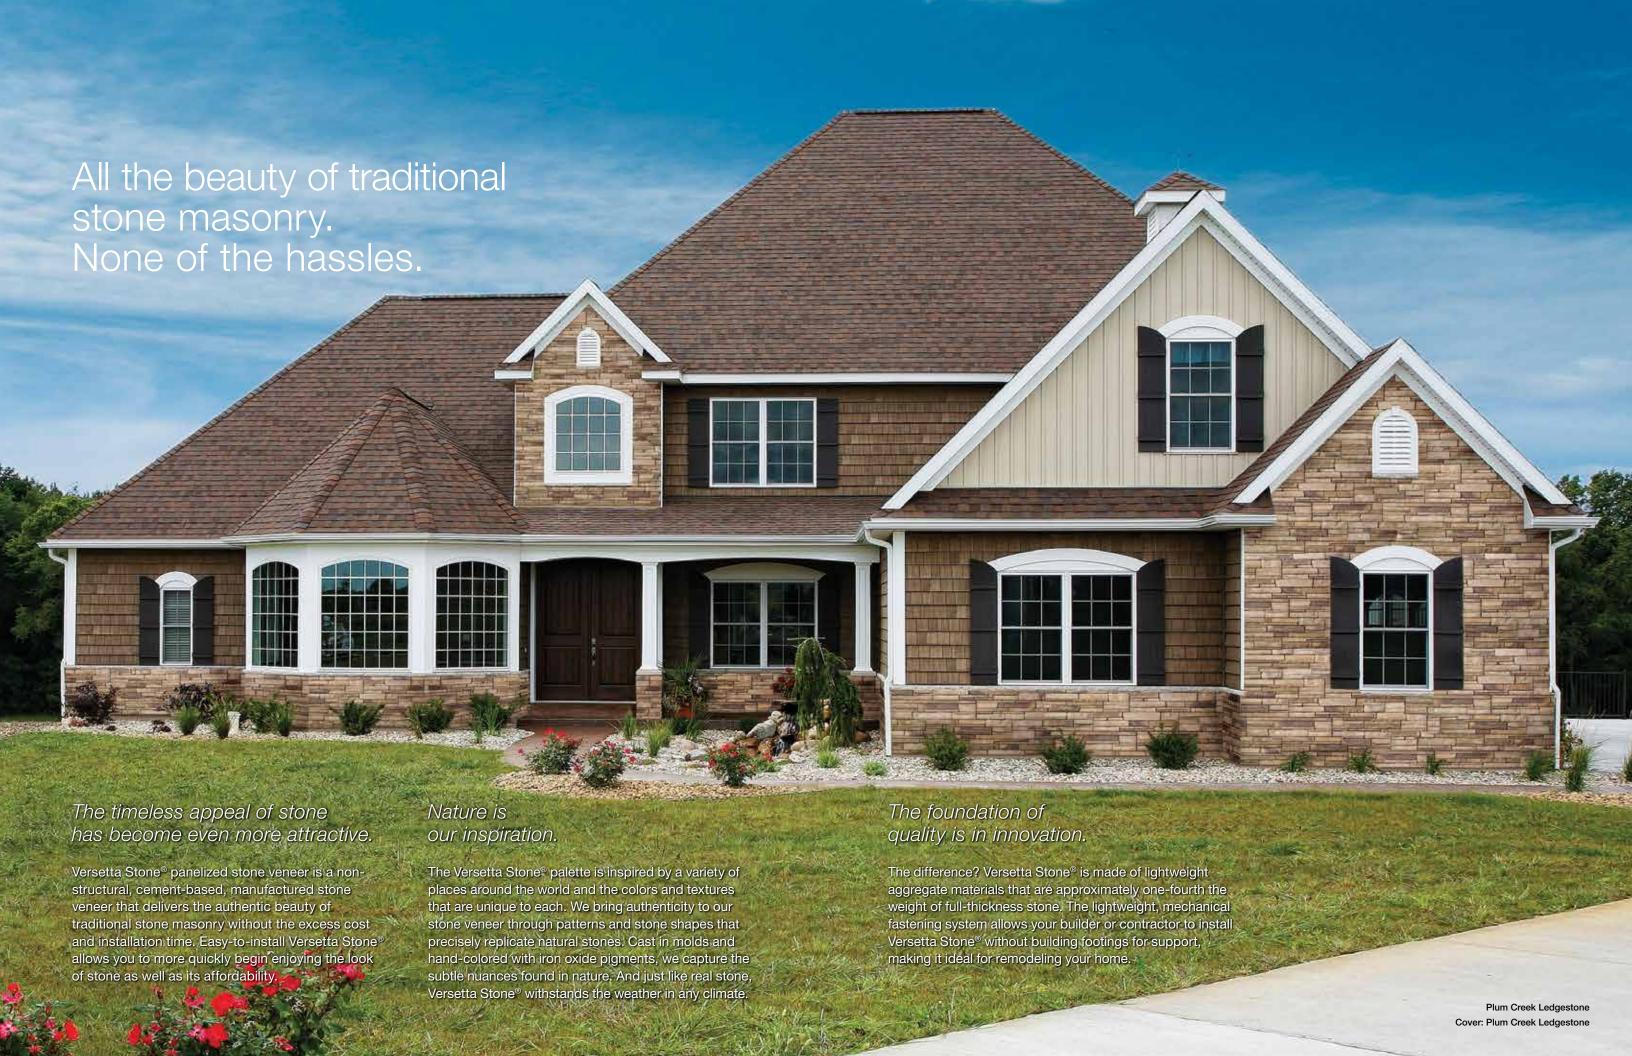

## Amazing performance.

The structure and components are designed to effectively manage moisture by allowing water to be safely passed directly to the outside or through to the bottom of the wall system, which helps in preventing mold growth. Rigorous testing demonstrates that Versetta Stone® meets all current standards for masonry veneer products, including: