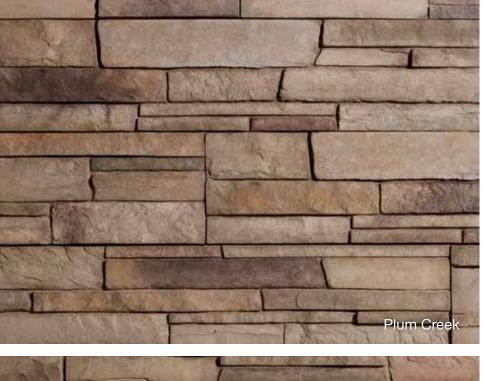

# 4 Ledgestone

The rugged texture and purposeful irregularity offer an exposed and well-worn look that suggests years in the elements.