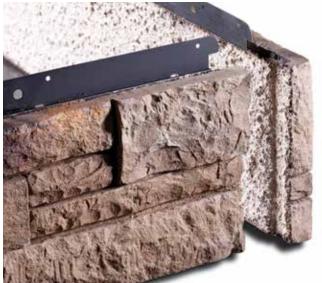

### Flat Panel ▽

The main component of the Versetta Stone® system, the Flat Panels are 8" x 36" and weigh approximately 17 lbs. Each panel is embedded with a G-90 galvanized nail strip that allows easy installation. The 3/16" offset and predrilled weep holes in the nail strips are important parts of our moisture management system, allowing water to flow between the panel and the wall, eventually leading out of starter strips installed at the bottom of the wall system.

## Universal Corner ▽

Manufactured the same way as our Versetta Stone® Flat Panels, the Universal Corner is designed to be used for outside and inside corners as well as end wall terminations. The Versetta Stone® Universal Corner is the perfect component to deal with corners and transitions.