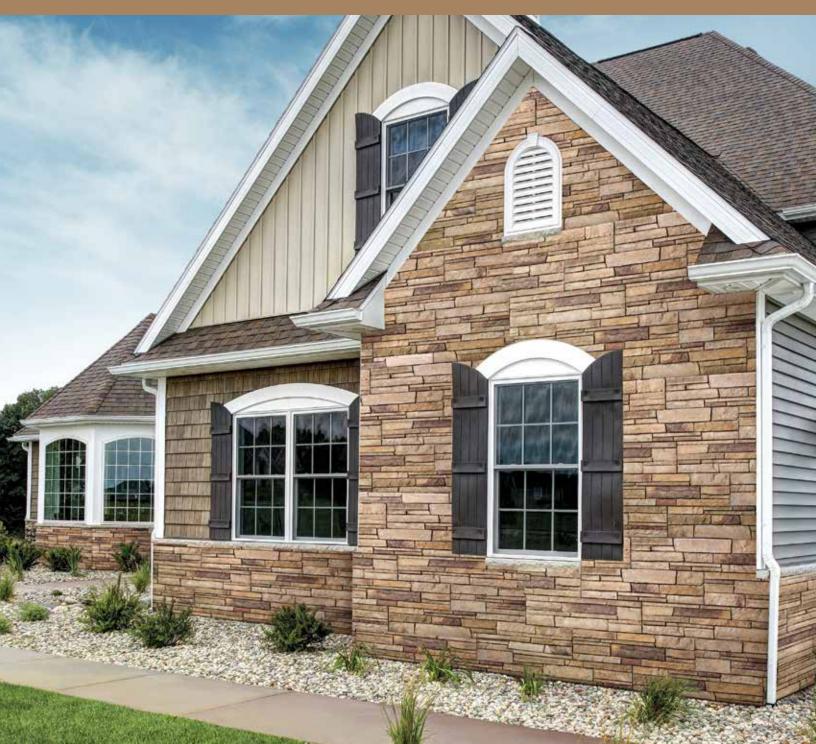

# Versetta Stone®

# FULL PRODUCT LINE **BROCHURE**







## Amazing performance.

The structure and components are designed to effectively manage moisture by allowing water to be safely passed directly to the outside or through to the bottom of the wall system, which helps in preventing mold growth. Rigorous testing demonstrates that Versetta Stone® meets all current standards for masonry veneer products, including:

- Nail Strip 60-year corrosion resistance
- 110 mph wind load resistance
- Class A Fire Rating
- Less than 3% mass loss in freeze/thaw testing
- Minimum of 50% recycled content as validated by UL Environment™
- NAHB Green Approved Product

### Flat Panel ▽

The main component of the Versetta Stone® system, the Flat Panels are 8" x 36" and weigh approximately 17 lbs. Each panel is embedded with a G-90 galvanized nail strip that