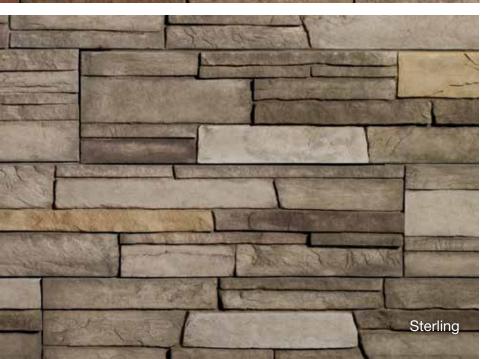

# 4 Ledgestone

The rugged texture and purposeful irregularity offer an exposed and well-worn look that suggests years in the elements.